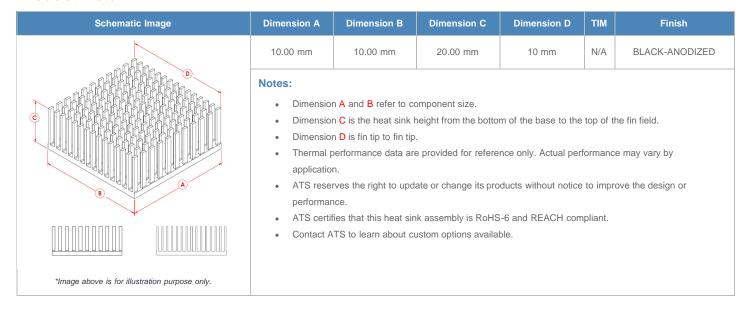

**

| AIR VELOCITY       |               | @200 LFM<br>1.0 M/S | @300 LFM<br>1.5 M/S | @400 LFM<br>2.0 M/S | @500 LFM<br>2.5 M/S | @600 LFM<br>3.0 M/S | @700 LFM<br>3.5 M/S | @800 LFM<br>4.0 M/S |
|--------------------|---------------|---------------------|---------------------|---------------------|---------------------|---------------------|---------------------|---------------------|
| THERMAL RESISTANCE | Unducted Flow | 17.39 °C/W          | 14.5 °C/W           | 12.8 °C/W           | 11.6 °C/W           | 10.8 °C/W           | 10.1 °C/W           | 9.5 °C/W            |
|                    | Ducted Flow   | 13.3                | 11.4                | 10.2                | 9.4                 | 8.7                 | 8.2                 | 7.8                 |

## **Product Detail**