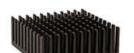

## **BGA Heat Sink (High Aspect Ratio Ext.) Custom Pin Fin**

ATS Part#: ATS010010020-PF-1S

Description: 10.00 x 10.00 x 20.00 mm BGA Heat Sink (High Aspect Ratio Ext.) Custom Pin Fin

Heat Sink Type: Custom Pin Fin

## **Features & Benefits**

- · High efficiency pin fin design provides low pressure drop characteristics
- · Large surface area increases heat sink performance
- · Fabricated from extruded aluminum, which minimizes thermal resistance from the base to the fins, reduces weight and keeps costs low
- · Comes standard without interface material or with most common pressure sensitive thermal tapes as a custom option